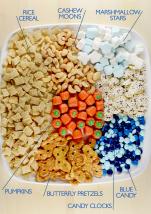

#### **Snack Mix Supplies:**

Rice Cereal - Cashews - Star Shaped Marshmallows - Candy Pumpkins - Butterfly Pretzels Blue Candies - Vanilla Candy Wafers - Food Tip Markers

#### Instructions:

- 1. Use food tip marker to draw tiny clocks on vanilla candy wafers that are set at 11:55 PM.
- 2. Combine 1 part of all snack ingredients, other than rice cereal, combine 2 parts.
- 3. Paint plastic mason jars lids with blue glitter spray paint, then set aside to dry.
- 4. Decoupage a small strip of iridescent cellophane gift wrap to the inside of clear slipper.
- 5. Paint Butterfly button gold, then decoupage a thin top layer and sprinkle with rose gold glitter.
- 6. Once dry, super glue butterfly on top of slipper, then super glue slipper on top of blue lid.
- 7. Lastly, pour snack mix into favor jars for your Cinderella viewing party!