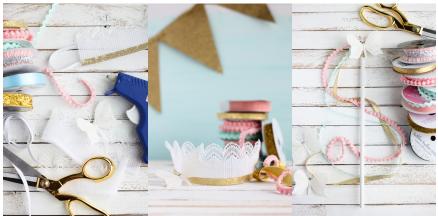

# Lace Crown & Butterfly Wand

#### Supplies:

Lace - 1/4 Inch Elastic - Variety of Ribbons - Hot Glue Gun - Wooden Dowel - White Paint - Craft Butterflies

#### Lace Crown Instructions:

- 1. Measure elastic to fit child head and secure with knot.
- 2. Cut lace to fit half way around elastic head band, secure ends of lace to elastic with hot glue gun.
- 3. Use ribbon of choice to boarder the entire length of elastic, secure with hot glue gun.
- 4. Lastly, let dry before your Cinderella viewing party!

### **Butterfly Wand Instructions:**

- 1. Paint wooden dowel white, set aside to dry.
- 2. Cut 3-5 streams of ribbon 16 inches, secure to the top of dowel with hot glue gun.
- 3. Secure craft butterfly to the top of dowel, covering the ribbon ends.
- 4. Lastly, let dry before your Cinderella viewing party!