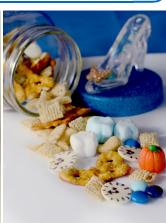

## Snack Mix Favors

#### **Snack Mix Supplies:**

Rice Cereal - Cashews - Star Shaped Marshmallows - Candy Pumpkins - Butterfly Pretzels Blue Candies - Vanilla Candy Wafers - Food Tip Markers

### Favor Jar Supplies:

Wide Mouth Mason Jars - Plastic Wide Mouth Lips - Blue Glitter Spray Paint - Gold Paint - Paint Brush Button Sized Butterflies - Rose Gold Glitter - Clear Plastic Slippers - Super Glue - Decoupage Iridescent Cellophane Gift Wrap

#### Instructions:

- 1. Use food tip marker to draw tiny clocks on vanilla candy wafers that are set at 11:55 PM.
- 2. Combine 1 part of all snack ingredients, other than rice cereal, combine 2 parts.
- 3. Paint plastic mason jars lids with blue glitter spray paint, then set aside to dry.
- 4. Decoupage a small strip of iridescent cellophane gift wrap to the inside of clear slipper.
- 5. Paint Butterfly button gold, then decoupage a thin top layer and sprinkle with rose gold glitter.
- 6. Once dry, super glue butterfly on top of slipper, then super glue slipper on top of blue lid.
- 7. Lastly, pour snack mix into favor jars for your Cinderella viewing party!