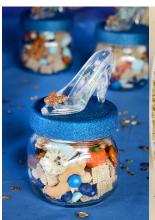

## Snack Mix Favors

### Favor Jar Supplies:

Wide Mouth Mason Jars - Plastic Wide Mouth Lips - Blue Glitter Spray Paint - Gold Paint - Paint Brush Button Sized Butterflies - Rose Gold Glitter - Clear Plastic Slippers - Super Glue - Decoupage Iridescent Cellophane Gift Wrap

#### Instructions:

- 1. Use food tip marker to draw tiny clocks on vanilla candy wafers that are set at 11:55 PM.
- 2. Combine 1 part of all snack ingredients, other than rice cereal, combine 2 parts.
- 3. Paint plastic mason jars lids with blue glitter spray paint, then set aside to dry.
- 4. Decoupage a small strip of iridescent cellophane gift wrap to the inside of clear slipper.
- 5. Paint Butterfly button gold, then decoupage a thin top layer and sprinkle with rose gold glitter.
- 6. Once dry, super glue butterfly on top of slipper, then super glue slipper on top of blue lid.
- 7. Lastly, pour snack mix into favor jars for your Cinderella viewing party!