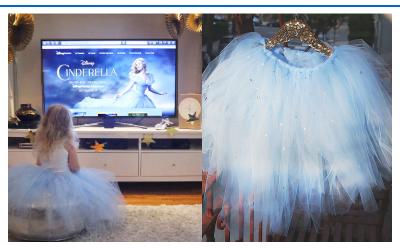

## Tulle Tutu

### **Supplies:**

40-60 Strips of Tulle Measuring 6"x38' - E6000 Craft Glue Fabric Scissors - Flat-Back Rhinestones

#### Instructions:

- 1. Cut length of elastic to fit waist of child.
- 2. Secure ends of elastic.
- 3. Loop 2-3 strips of the tulle together and attach to elastic using a slip knot. Repeat until until you fill band to desired fullness.
- 4. Add flatblack rhinestones to outer layer with craft glue.
- 5. Let dry and enjoy.